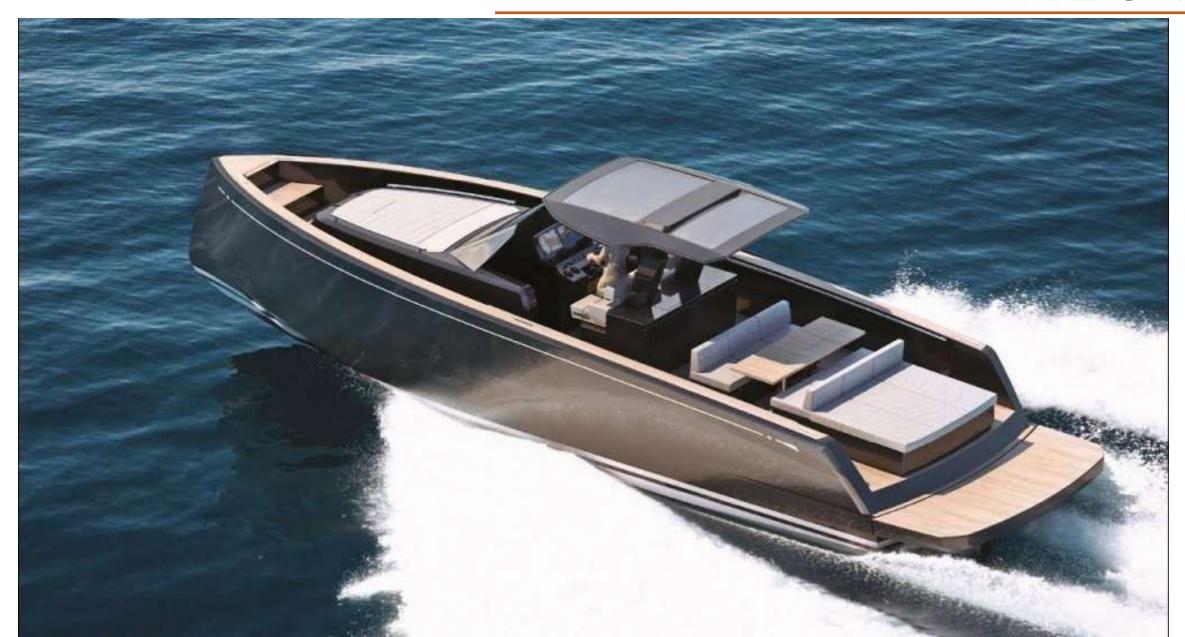

Everything in the brand new Pardo 43 is committed to quality, comfort in navigation and an elegant but aggressive design at the same time. Inside, a single habitat with 2 bedrooms + 1 bathroom, providing maximum comfort for up to 4 people at night. The details on the outside are more than remarkable, with large sundecks at the bow and stern as well as a spectacular bathing platform.

Length: 13,5 m

Beam: 4,2 m

Draft: 1,05 m

Engine: 2 x Volvo Penta 435 Hp

Top Speed: 38 knots

Cruising speed: 22 knots

Day charter capacity: 11 + skipper

Cabins: 2 open cabins