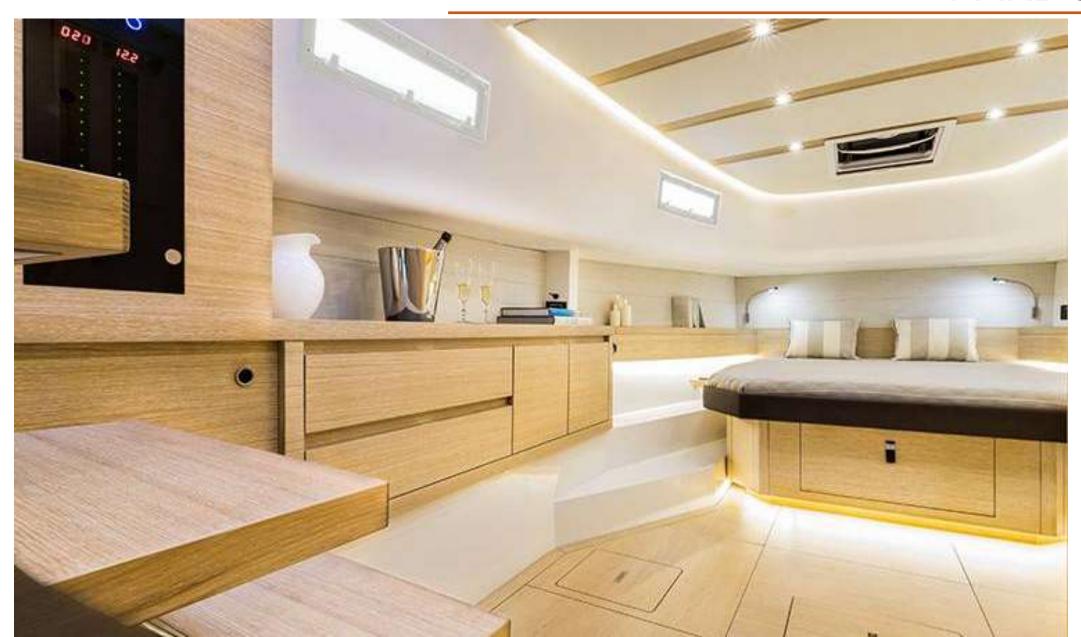

Everything in the brand new Pardo 43 is committed to quality, comfort in navigation and an elegant but aggressive design at the same time. Inside, a single habitat with 2 bedrooms + 1 bathroom, providing maximum comfort for up to 4 people at night. The details on the outside are more than remarkable, with large sundecks at the bow and stern as well as a spectacular bathing platform.