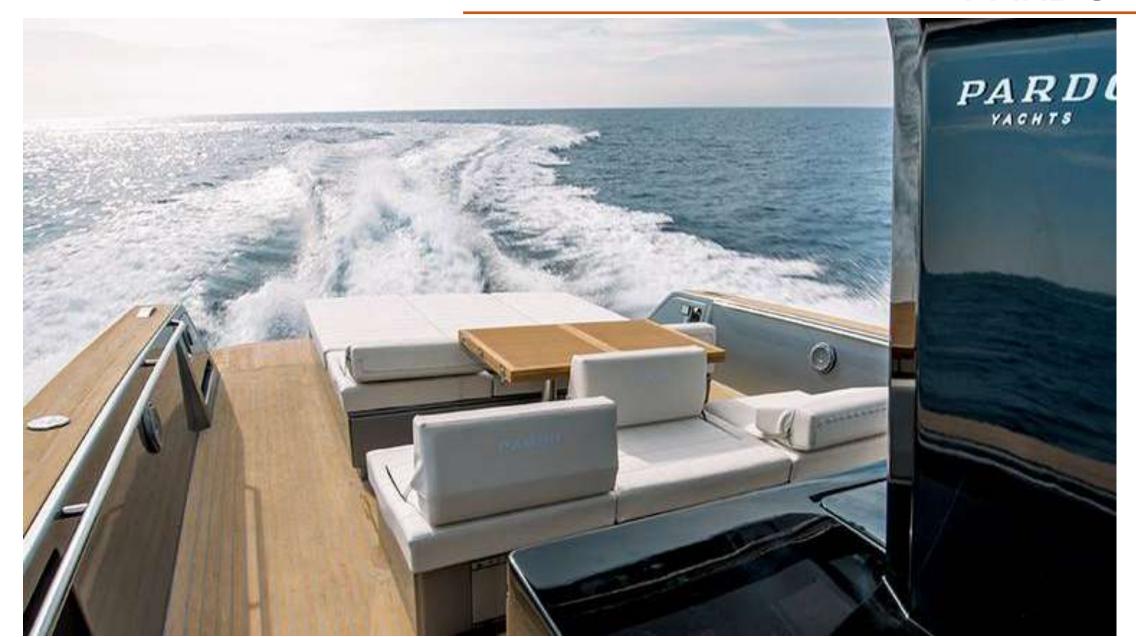

Everything in the brand new Pardo 43 is committed to quality, comfort in navigation and an elegant but aggressive design at the same time. Inside, a single habitat with 2 bedrooms + 1 bathroom, providing maximum comfort for up to 4 people at night. The details on the outside are more than remarkable, with large sundecks at the bow and stern as well as a spectacular bathing platform.