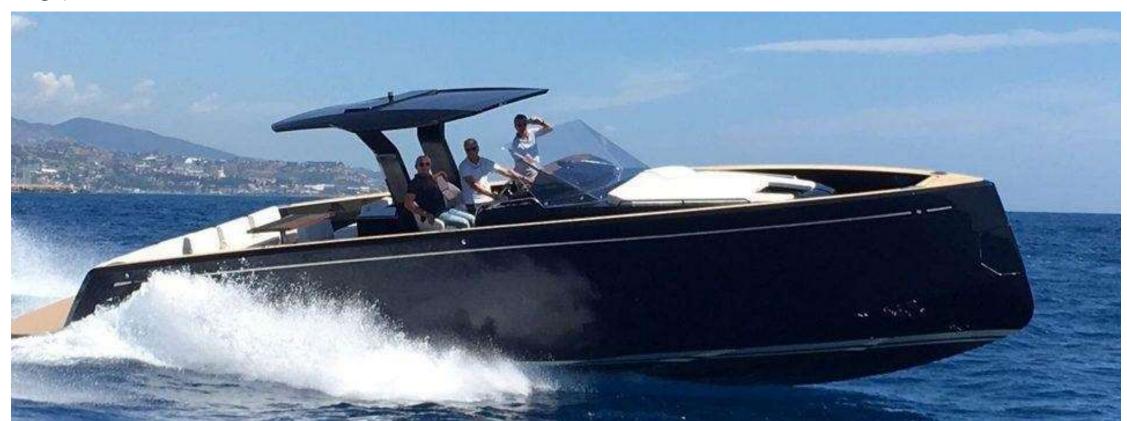

Everything in the brand new Pardo 43 is committed to quality, comfort in navigation and an elegant but aggressive design at the same time. Inside, a single habitat with 2 bedrooms + 1 bathroom, providing maximum comfort for up to 4 people at night. The details on the outside are more than remarkable, with large sundecks at the bow and stern as well as a spectacular bathing platform.