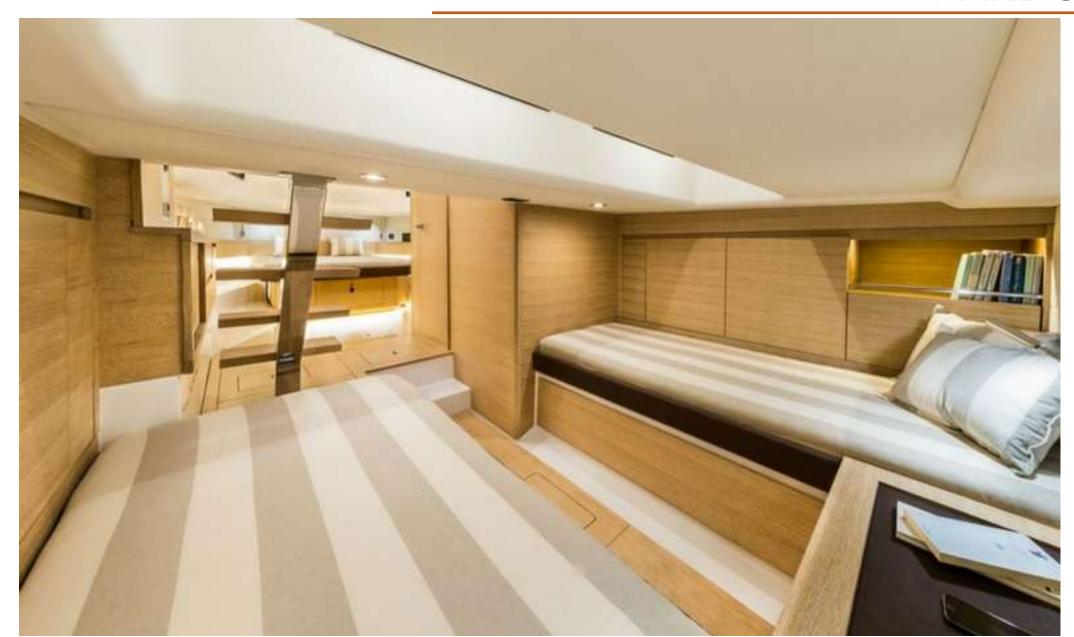

Everything in the brand new Pardo 43 is committed to quality, comfort in navigation and an elegant but aggressive design at the same time. Inside, a single habitat with 2 bedrooms + 1 bathroom, providing maximum comfort for up to 4 people at night. The details on the outside are more than remarkable, with large sundecks at the bow and stern as well as a spectacular bathing platform.

Length: 13,5 m

Beam: 4,2 m

Draft: 1,05 m

Engine: 2 x Volvo Penta 435 Hp

Top Speed: 38 knots

Cruising speed: 22 knots

Day charter capacity: 11 + skipper

Cabins: 2 open cabins