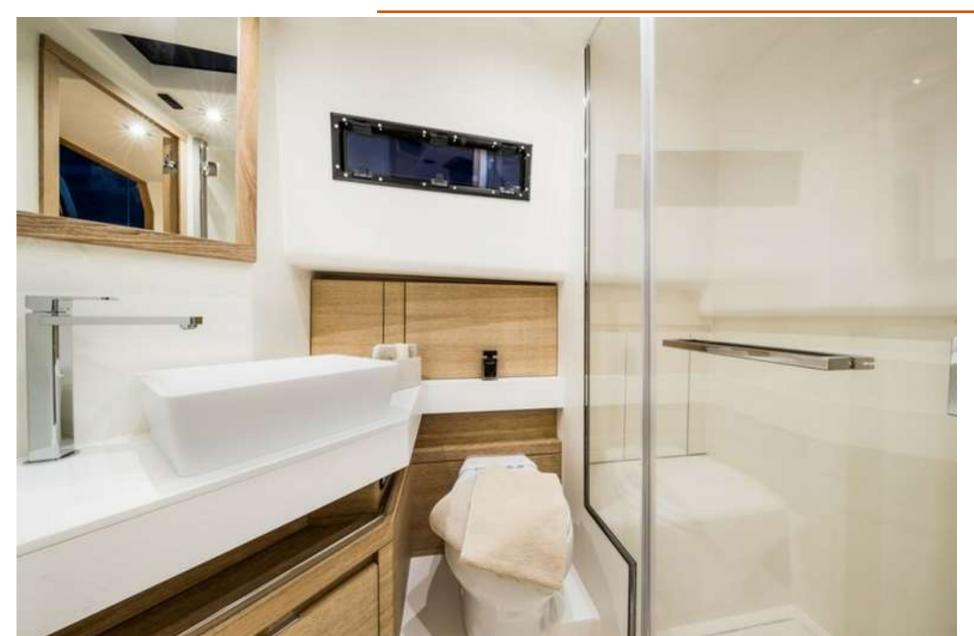

Everything in the brand new Pardo 43 is committed to quality, comfort in navigation and an elegant but aggressive design at the same time. Inside, a single habitat with 2 bedrooms + 1 bathroom, providing maximum comfort for up to 4 people at night. The details on the outside are more than remarkable, with large sundecks at the bow and stern as well as a spectacular bathing platform.

Bathrooms: 1

Fresh Water Capacity: 300 I

Fuel Capacity: 1.200 I