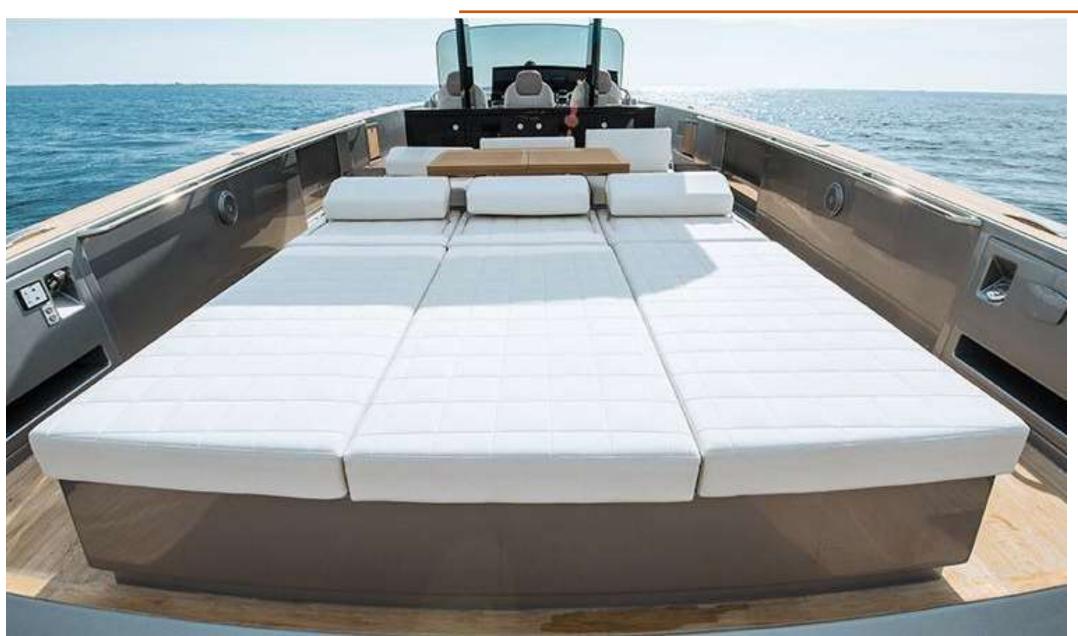

Everything in the brand new Pardo 43 is committed to quality, comfort in navigation and an elegant but aggressive design at the same time. Inside, a single habitat with 2 bedrooms + 1 bathroom, providing maximum comfort for up to 4 people at night. The details on the outside are more than remarkable, with large sundecks at the bow and stern as well as a spectacular bathing platform.