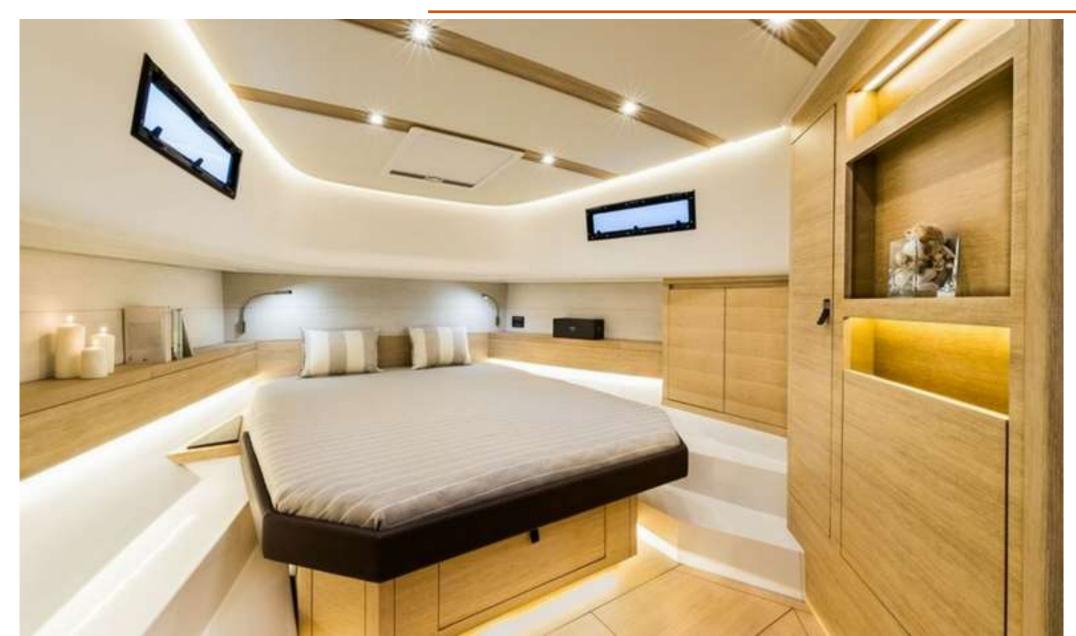

Everything in the brand new Pardo 43 is committed to quality, comfort in navigation and an elegant but aggressive design at the same time. Inside, a single habitat with 2 bedrooms + 1 bathroom, providing maximum comfort for up to 4 people at night. The details on the outside are more than remarkable, with large sundecks at the bow and stern as well as a spectacular bathing platform.