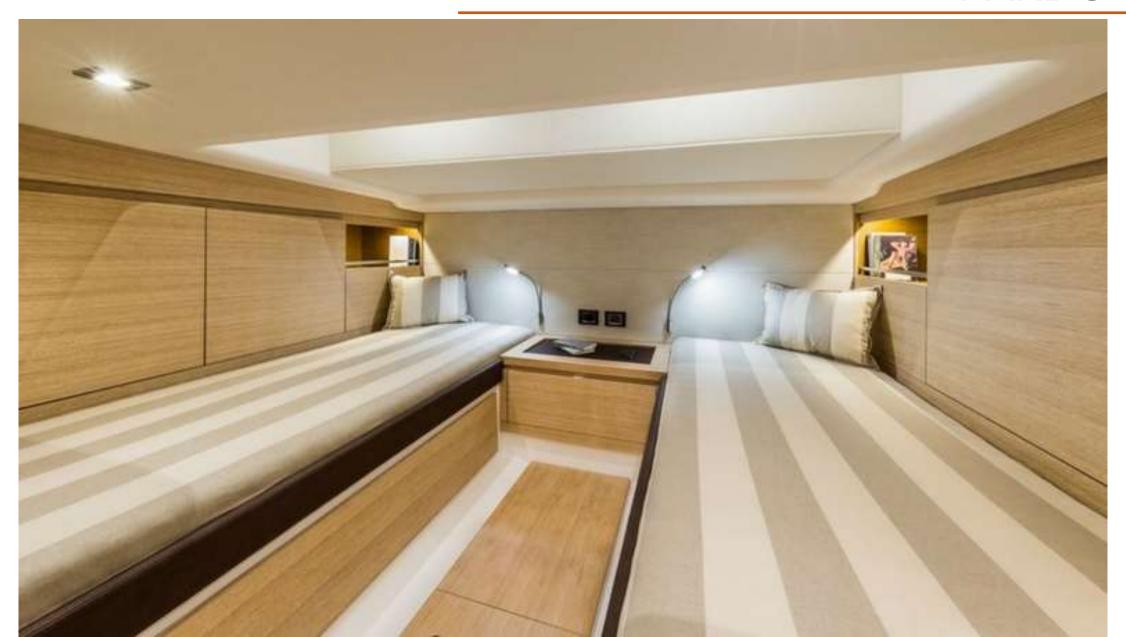

Everything in the brand new Pardo 43 is committed to quality, comfort in navigation and an elegant but aggressive design at the same time. Inside, a single habitat with 2 bedrooms + 1 bathroom, providing maximum comfort for up to 4 people at night. The details on the outside are more than remarkable, with large sundecks at the bow and stern as well as a spectacular bathing platform.