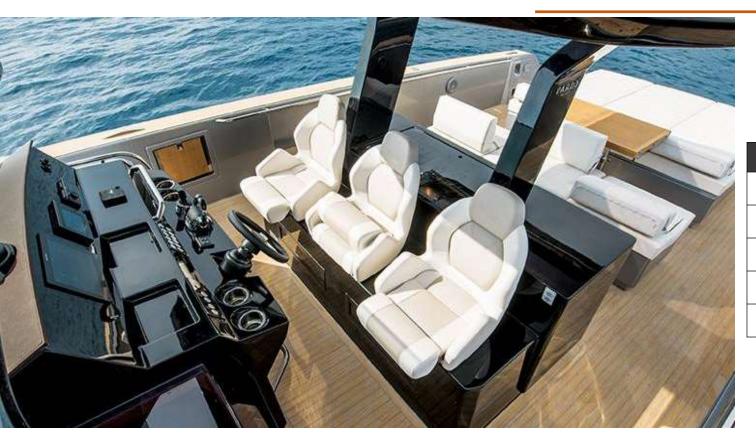

Everything in the brand new Pardo 43 is committed to quality, comfort in navigation and an elegant but aggressive design at the same time. Inside, a single habitat with 2 bedrooms + 1 bathroom, providing maximum comfort for up to 4 people at night. The details on the outside are more than remarkable, with large sundecks at the bow and stern as well as a spectacular bathing platform.