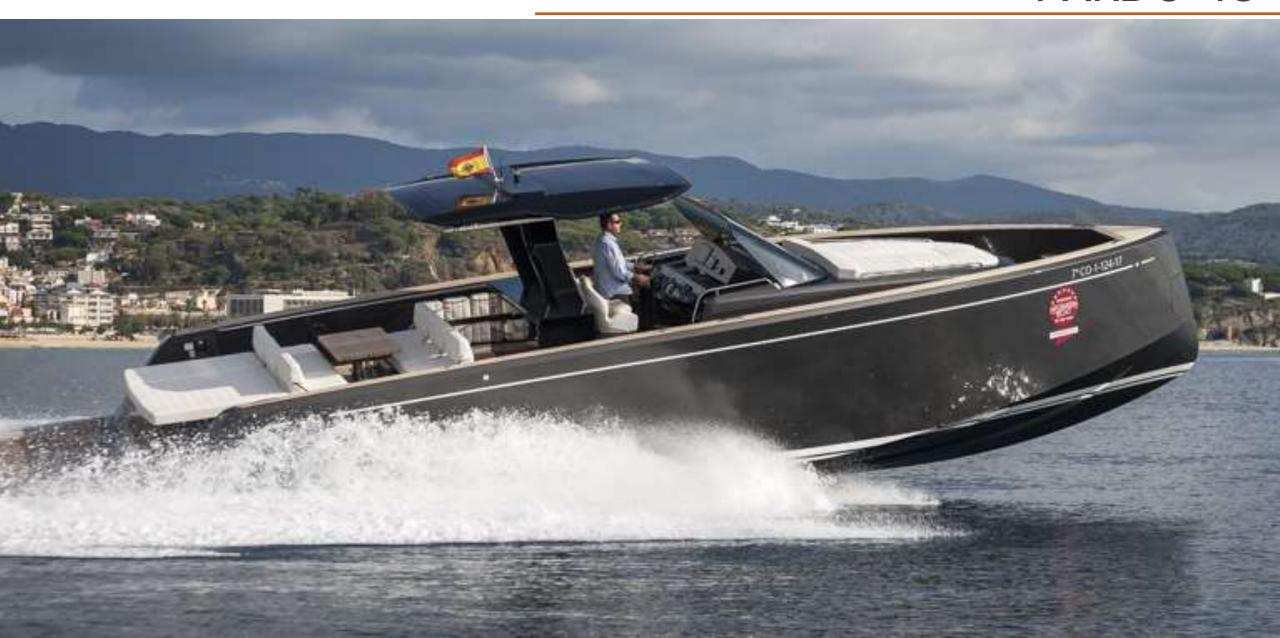

Everything in the brand new Pardo 43 is committed to quality, comfort in navigation and an elegant but aggressive design at the same time. Inside, a single habitat with 2 bedrooms + 1 bathroom, providing maximum comfort for up to 4 people at night. The details on the outside are more than remarkable, with large sundecks at the bow and stern as well as a spectacular bathing platform.

Length: 13,5 m

Beam: 4,2 m

Draft: 1,05 m

Engine: 2 x Volvo Penta 435 Hp

Top Speed: 38 knots

Cruising speed: 22 knots

Day charter capacity: 11 + skipper

Cabins: 2 open cabins