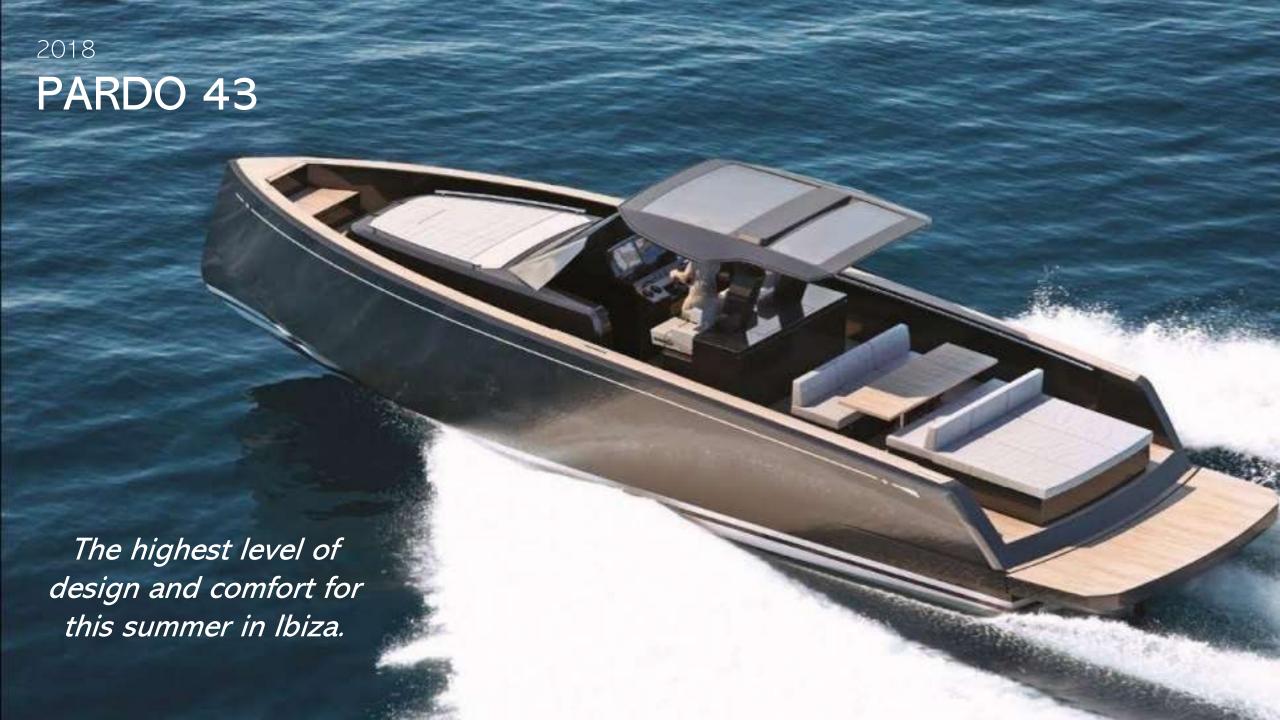

Everything in the brand new Pardo 43 is committed to quality, comfort in navigation and an elegant but aggressive design at the same time. Inside, a single habitat with 2 bedrooms + 1 bathroom, providing maximum comfort for up to 4 people at night. The details on the outside are more than remarkable, with large sundecks at the bow and stern as well as a spectacular bathing platform.

Length: 13,5 m

Beam: 4,2 m

Draft: 1,05 m

Engine: 2 x Volvo Penta 435 Hp

Top Speed: 38 knots

Cruising speed: 22 knots

Day charter capacity: 11 + skipper

Cabins: 2 open cabins