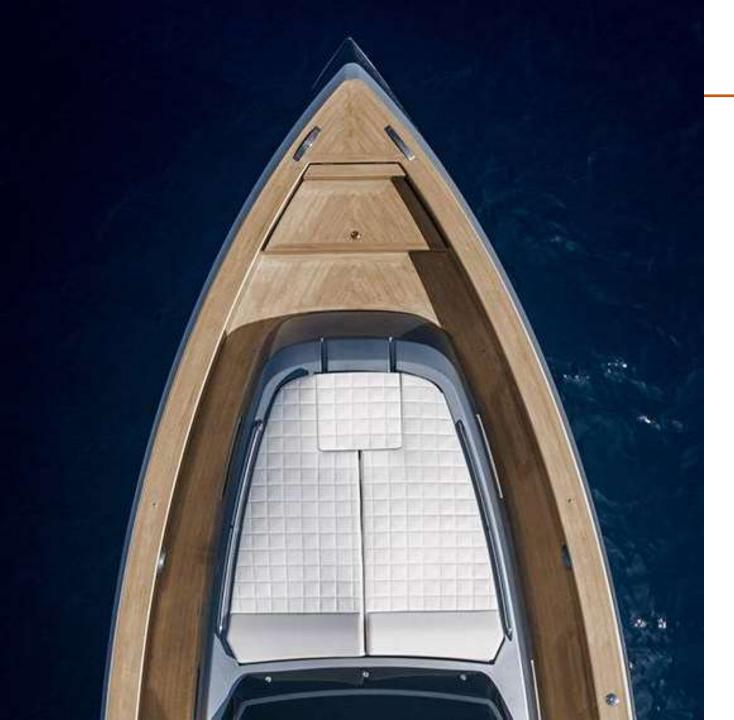

Everything in the brand new Pardo 43 is committed to quality, comfort in navigation and an elegant but aggressive design at the same time. Inside, a single habitat with 2 bedrooms + 1 bathroom, providing maximum comfort for up to 4 people at night. The details on the outside are more than remarkable, with large sundecks at the bow and stern as well as a spectacular bathing platform.