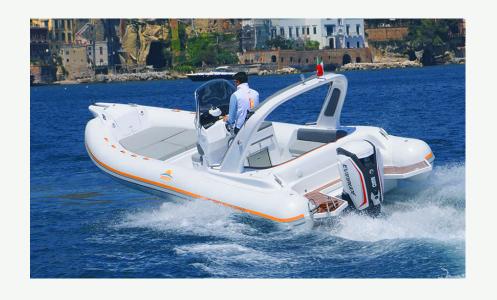

## SMILE SUNSHINE 745

| SPECS       |                                                                                                                                               |
|-------------|-----------------------------------------------------------------------------------------------------------------------------------------------|
| Capacity    | 12                                                                                                                                            |
| Length/Beam | 8,50/3,00                                                                                                                                     |
| Engine      | 300 CV                                                                                                                                        |
| Included    | Awning, ladder, 2 solarium , vests and safety equipment, portable cooler, USB charger, 60l shower, GPS plotter, VHF radio, bluetooth, sounder |
| Extra       | paddle surf, sea bob, menu take away, ice, captain,<br>snorkelling equipment                                                                  |
| Excess      | €600                                                                                                                                          |

\*\*Fuel **NOT** included

**SUNSHINE 745** 

smile

**SUNSHINE 745**