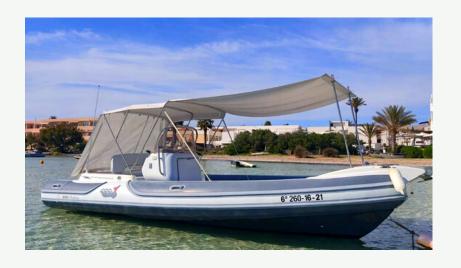

| SPECS       |                                                                                                                                               |
|-------------|-----------------------------------------------------------------------------------------------------------------------------------------------|
| Capacity    | 12                                                                                                                                            |
| Length/Beam | 7,05/3,00                                                                                                                                     |
| Engine      | 135cv                                                                                                                                         |
| Included    | Awning, ladder, 2 solarium , vests and safety equipment, portable cooler, USB charger, 60l shower, GPS plotter, VHF radio, bluetooth, sounder |
| Extra       | paddle surf, sea bob, menu take away, ice, captain,<br>snorkelling equipment                                                                  |
| Excess      | €600                                                                                                                                          |

SMILE

| PRICING                        | VAT INCLUDED |
|--------------------------------|--------------|
| *High season (July &August)    | €500         |
| *Mid season (June&September)   | €470         |
| *Low season (Rest of the year) | €450         |