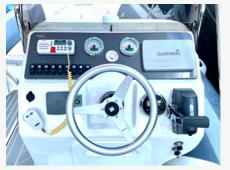

| SPECS       |                                                                                                                                               |
|-------------|-----------------------------------------------------------------------------------------------------------------------------------------------|
| Capacity    | 12                                                                                                                                            |
| Length/Beam | 7,05/3,00                                                                                                                                     |
| Engine      | 135cv                                                                                                                                         |
| Included    | Awning, ladder, 2 solarium , vests and safety equipment, portable cooler, USB charger, 60l shower, GPS plotter, VHF radio, bluetooth, sounder |
| Extra       | paddle surf, sea bob, menu take away, ice, captain,<br>snorkelling equipment                                                                  |
| Excess      | €600                                                                                                                                          |